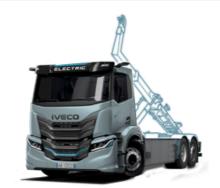

# Versatile in Every way, perfect for your Mission.

With a choice of 3 different Power Take Offs, you can be sure that you can configure your IVECO S-eWay to suit your mission even those not traditionally seen as suitable for Electric vehicles.

LV ePTO for Tail Lift, powering the Tail Lift directly from vehicle battery.

**HV ePTO for Refrigerated mission**, up to 20 kW continuous Power to allow temperature controlled transport.

Mech ePTO for Refuse Collection, Hooklifter, Skiploader, Crane, Tipper mission, up to 60 kW continuous.

Power to suit the most demanding Applications.

**Refuse Collection** 

Timber

Crane

Hooklifter

Skiploader

Tipper