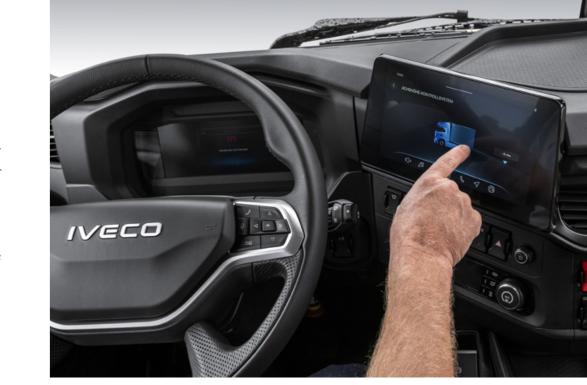

## Smart 10" Cluster and Infotainment.

### Configurable Cluster

Choose from 2 layouts to read all your vehicle information. Featuring new Intuitive specific features and functionalities designed for Electric

vehicles: Battery management, Charging management, Power Flow Visualisation, ePTO Management; Regenerative Braking level visualization.

### Smarter Infotainment

Navigation is enhanced with the Smart Routing functionality enabling you to search for the nearest charging station and the ensuring sufficient battery charge at your destination whilst also taking into consideration the ePTO engagement.

Monitor your Electric vehicle behaviour with the Statistics Page to see the energy used by different items (eMotor, ePTO, Heaters and Clima).