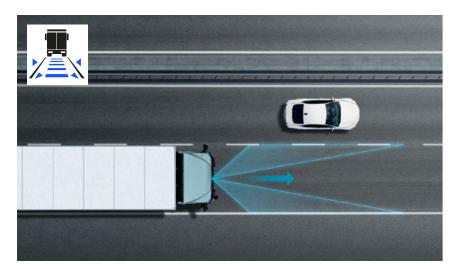

#### ADAPTIVE CRUISE CONTROL WITH STOP&GO

Actively supports the driver in keeping fixed speed together with a safe distance to the vehicle in front. It modulates engine and braking power according to traffic conditions.

It can follow vehicles in a queue with auto-restart after up to a 3 second stop.