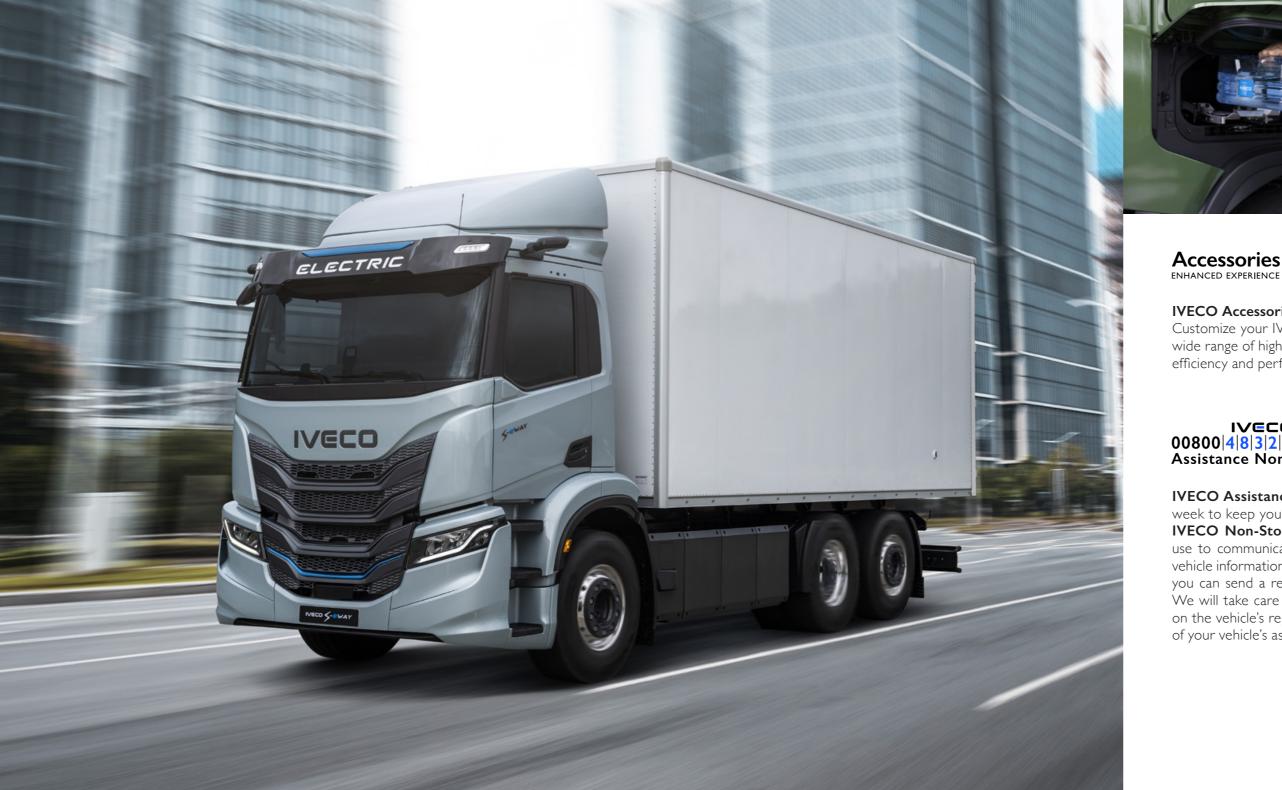

# Your new IVECO S-eWAY Rigid

for Urban & Regional Missions!

UP TO 400 km RANGE FAST CHARGE 45 min FOR 200 km UP TO 44 t GCW WHEN TOWING A BATTERY LAYOUT FOR EVERY APPLICATION

CAB COMPLETELY FREE OF NOISE

## Electric style.

### **Stylish** in all environments.

Enjoy your Electric Vehicle with a unique style: all cabs feature the IVECO logo in matt finish gun metal; blue styling line in the Bumper and Sunvisor with Electric logo. Alternative gun metal or gloss black grille options are available for AS cab.