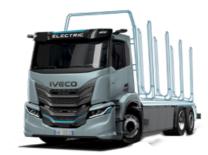

# Versatile in Every way, perfect for your Mission.

With a choice of 3 different Power Take Offs, you can be sure that you can configure your IVECO S-eWay to suit your mission even those not traditionally seen as suitable for Electric vehicles.

LV ePTO for Tail Lift, powering the Tail Lift directly from vehicle battery.

**HV ePTO for Refrigerated mission**, up to 20 kW continuous Power to allow temperature controlled transport.

Mech ePTO for Refuse Collection, Hooklifter, Skiploader, Crane, Tipper mission, up to 60 kW continuous.

Power to suit the most demanding Applications.

**Refuse Collection** 

Timber

Crane

Hooklifter

Skiploader

Tipper