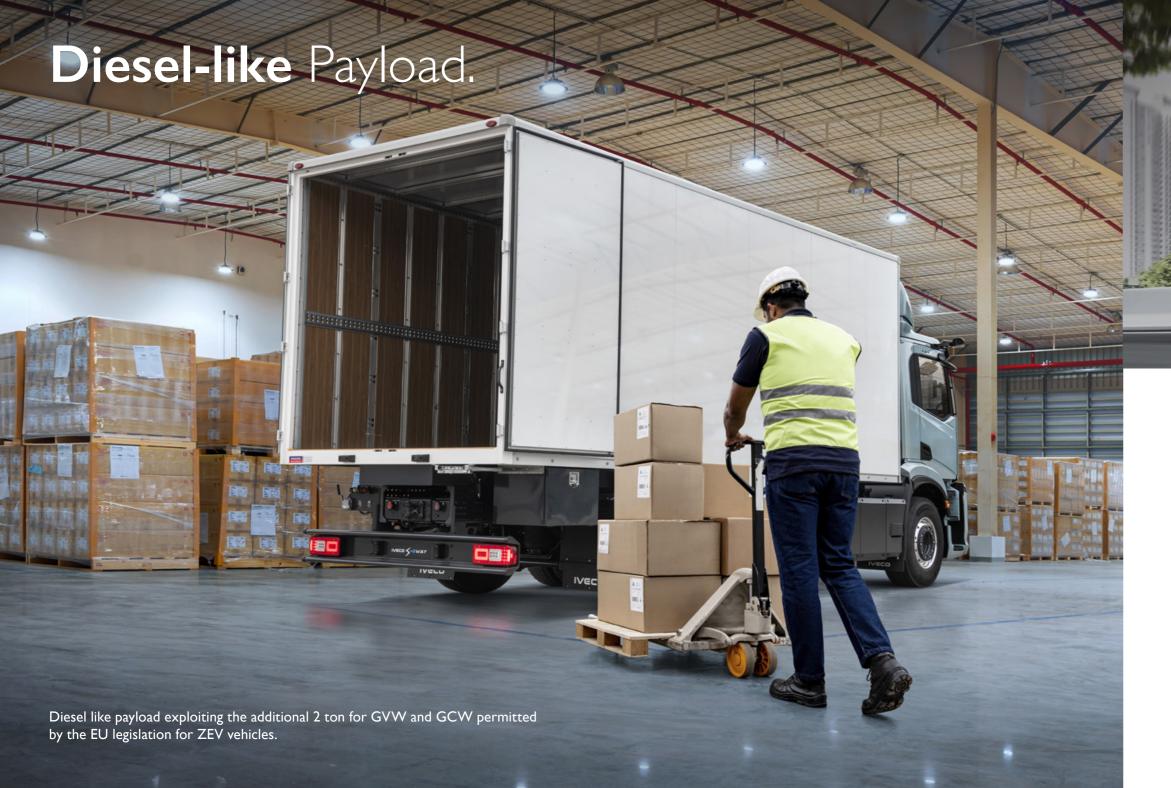

### **VERSATILE & FLEXIBLE**

With a choice of batteries / layouts and 3 different ePTOs, the IVECO S-eWay can be configured for all urban, regional and light construction applications. No compromise on Load Capacity with GVW up to 28 t and GCW up to 44 t.

### **ENERGY EFFICIENCY & PRODUCTIVITY**

Up to 490 kWh of energy on board and 480 kW continuous power of the eAxle ensures you can complete your daily requirements quickly and efficiently. Specific Features for best energy saving (GPS Predictive, Mirror Cams, Regenerative Braking, Eco Mode) guarantee the best range possible.