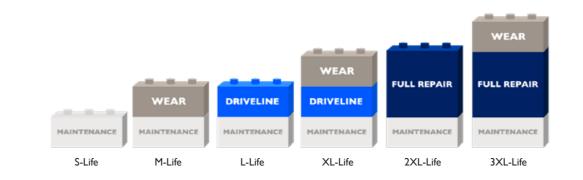

#### **MAINTENANCE**

Standard Maintenance is key to keep the vehicle up and running and it's required by law. MAINTENANCE ELEMENTS is ideal for customers without their own workshop that wants to contain costs.

#### **WEAR**

All components creating friction will wear overtime and sooner or later will have to be replaced. Avoid surprises with WEAR ELEMENTS.

#### DRIVELINE

The DRIVELINE ELEMENTS starts with the most valuable component coverage, meaning the items which are transmitting movement to the vehicle.

#### **FULL REPAIR**

With FULL REPAIR ELEMENTS the customer can get the full peace of mind, cover all items that may need to be fixed on your vehicle.

### Choose and combine to fulfill

your requirements.

**You can choose the best service levels for your business** size and needs, knowing that the associated costs are fixed and predictable.

TORIVELINE

Stended StraXtended Life Life