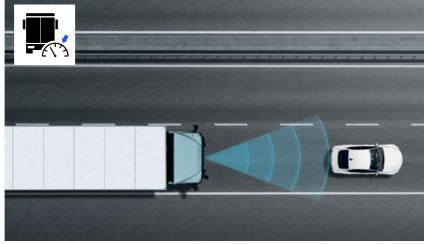

#### HIGHWAY ASSIST

Actively supports the driver in keeping just the centre of the lane. It uses the Front Camera, Active Steering and the Capacitive Hands-off Detection. Can be automatically activated by the Adaptive Cruise Control.