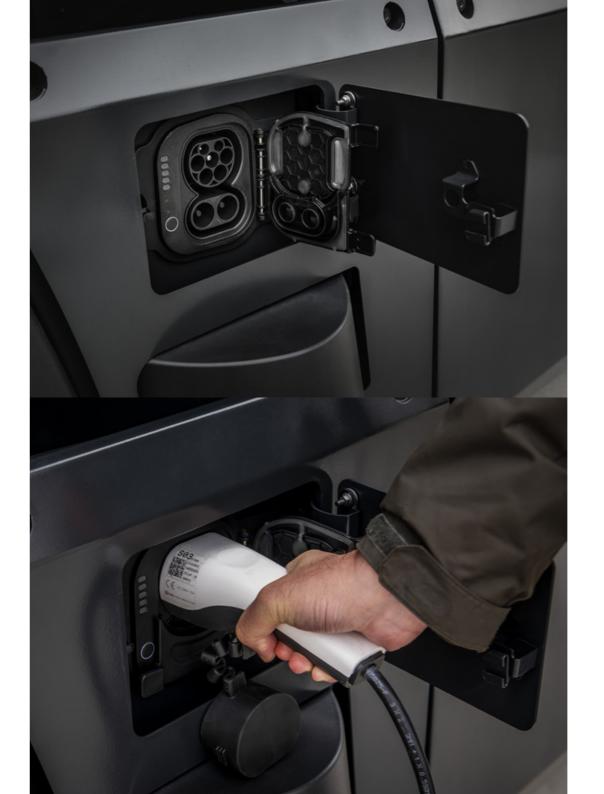

# Easy DC charging up to 350 kW.

### Easy-access on Left Hand Side

with CCS Type 2 connector.

Simply activate the EPB (Electric Park Brake) and plug the vehicle to the charging station to start the charging process.

You can customize the charge parameters from the Cluster:

- **Target State of Charge** you can set the SOC at which the charging process should stop, ensuring proper the Energy On-Board for the daily mission, optimizing the charging time.
- **Maximum power limit** it is possible to set the maximum charging power from the charging station.