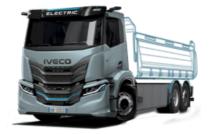

# Versatile in Every way, perfect for your Mission.

With a choice of 3 different Power Take Offs, you can be sure that you can configure your IVECO S-eWay to suit your mission even those not traditionally seen as suitable for Electric vehicles.

LV ePTO for Tail Lift, powering the Tail Lift directly from vehicle battery.

**HV ePTO for Refrigerated mission**, up to 20 kW continuous Power to allow temperature controlled transport.

Mech ePTO for Refuse Collection, Hooklifter, Skiploader, Crane, Tipper mission, up to 60 kW continuous.

Power to suit the most demanding Applications.

**Refuse Collection** 

Timber

Crane

Hooklifter

Skiploader

Tipper