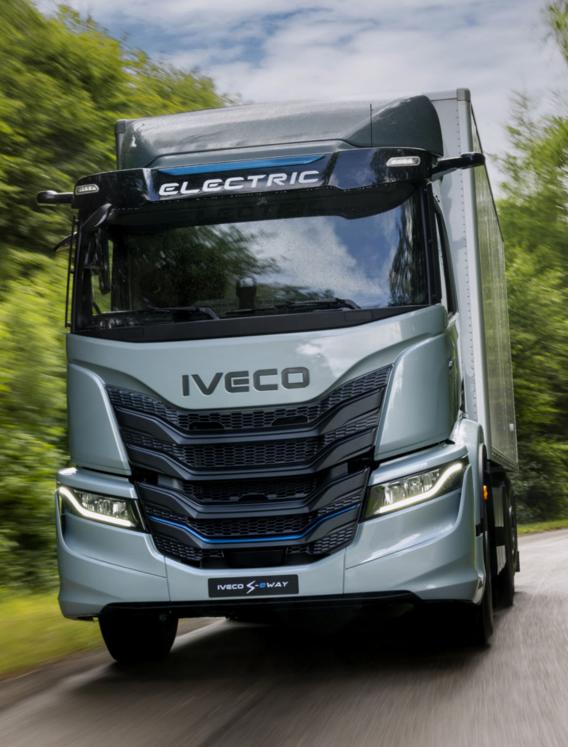

## Electric style.

### **Stylish** in all environments.

Enjoy your Electric Vehicle with a unique style: all cabs feature the IVECO logo in matt finish gun metal; blue styling line in the Bumper and Sunvisor with Electric logo. Alternative gun metal or gloss black grille options are available for AS cab.

The front face includes LED headlamps as standard, radar for ADAS and GSR functions, steps and grab handles to access the windscreen and side air deflectors designed to keep the door and mirrors clear even in adverse weather conditions. The bumper offers a choice of plastic and hybrid solutions with a choice of colours to match the requirements of your specific mission.