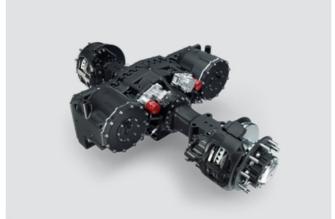

No compromise on Performance ensuring Top Energy Management.

The eAxle suits every Mission with performance up to 480 kW of continuous power and a compact shape to leave room for body equipment.

### **eAXLE TECHNICAL DETAILS**

| 2                   |  |
|---------------------|--|
| 44                  |  |
| 13                  |  |
| 480                 |  |
| 840                 |  |
| 45,000              |  |
| >92%                |  |
| I                   |  |
| 25.1                |  |
| up to 1.2 Mio       |  |
| 1,360               |  |
| 2,028 × 1,244 × 641 |  |
|                     |  |