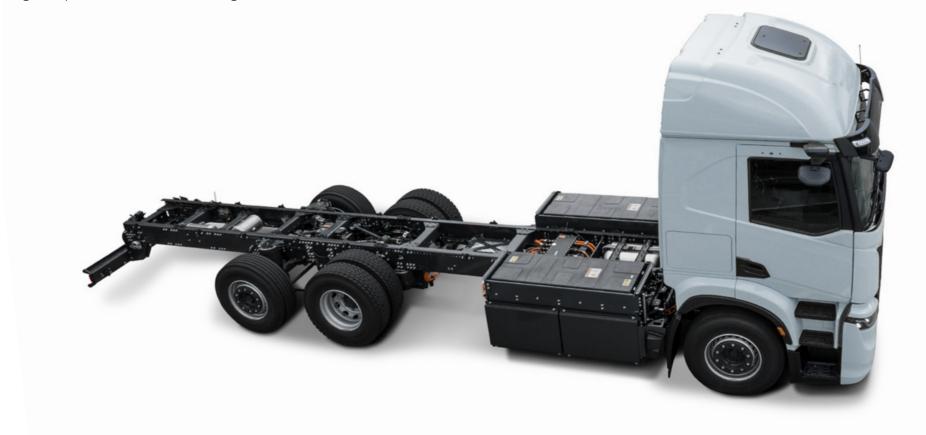

### Choose the Battery Pack configuration

that best suits your daily needs.

**Modular battery installation** allows you to match the range of your IVECO S-eWay with the scope of your mission. You can order your IVECO S-eWay with 4 to 7 modular batteries according to your Urban or Regional requirements for a daily range of up to 400 km with one charge.

| Battery pack            | 2 + 1 + 2 | 3 + 1 + 3 | 3 + 1 + 0 |
|-------------------------|-----------|-----------|-----------|
| Energy on Board Nominal | 350 kWh   | 490 kWh   | 280 kWh   |
| Energy on Board Usable  | 300 kWh   | 420 kWh   | 240 kWh   |

The Microwast Battery have been designed for a lifetime of 12 years and 1.2 mln km, with a 70% SoH at End of Life.