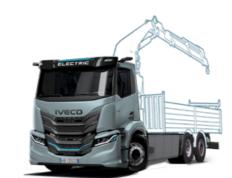

# Versatile in Every way, perfect for your Mission.

With a choice of 3 different Power Take Offs, you can be sure that you can configure your IVECO S-eWay to suit your mission even those not traditionally seen as suitable for Electric vehicles.

LV ePTO for Tail Lift, powering the Tail Lift directly from vehicle battery.

**HV ePTO for Refrigerated mission**, up to 20 kW continuous Power to allow temperature controlled transport.

Mech ePTO for Refuse Collection, Hooklifter, Skiploader, Crane, Tipper mission, up to 60 kW continuous.

Power to suit the most demanding Applications.

**Refuse Collection** 

Timber

Crane

Hooklifter

Skiploader

Tipper