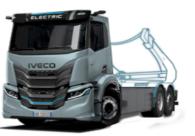

# Versatile in Every way, perfect for your Mission.

With a choice of 3 different Power Take Offs, you can be sure that you can configure your IVECO S-eWay to suit your mission even those not traditionally seen as suitable for Electric vehicles.

LV ePTO for Tail Lift, powering the Tail Lift directly from vehicle battery.

**HV ePTO for Refrigerated mission**, up to 20 kW continuous Power to allow temperature controlled transport.

Mech ePTO for Refuse Collection, Hooklifter, Skiploader, Crane, Tipper mission, up to 60 kW continuous.