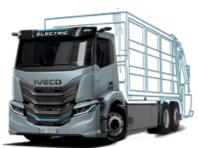

# Versatile in Every way, perfect for your Mission.

With a choice of 3 different Power Take Offs, you can be sure that you can configure your IVECO S-eWay to suit your mission even those not traditionally seen as suitable for Electric vehicles.

LV ePTO for Tail Lift, powering the Tail Lift directly from vehicle battery.

**HV ePTO for Refrigerated mission**, up to 20 kW continuous Power to allow temperature controlled transport.

Mech ePTO for Refuse Collection, Hooklifter, Skiploader, Crane, Tipper mission, up to 60 kW continuous.

Power to suit the most demanding Applications.

**Refuse Collection** 

Timber

Crane

Hooklifter

Skiploader

Tipper