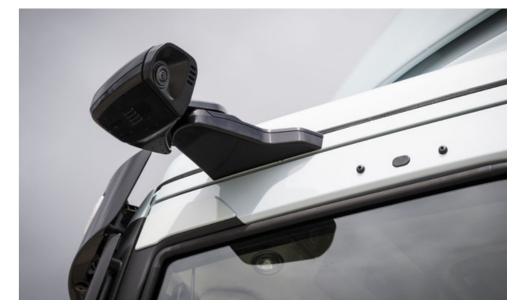

### Mirror Cams

The new mirrorless camera allows for a better visibility for the driver and improves aerodynamics aiding saving energy.