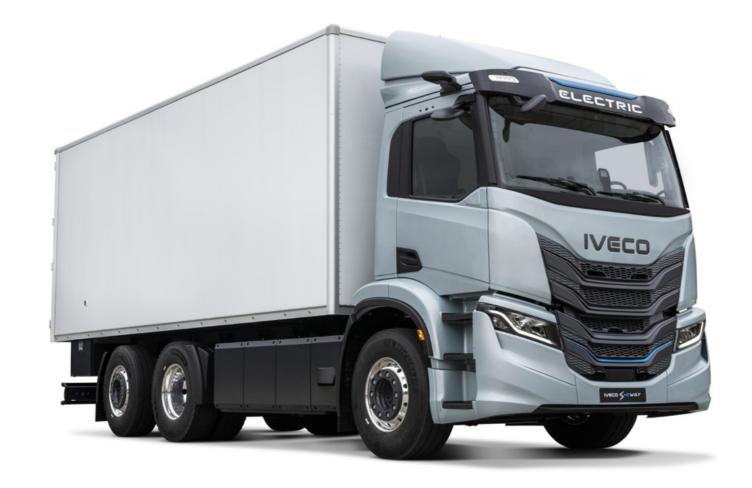

## Electric style.

### **Stylish** in all environments.

Enjoy your Electric Vehicle with a unique style: all cabs feature the IVECO logo in matt finish gun metal; blue styling line in the Bumper and Sunvisor with Electric logo. Alternative gun metal or gloss black grille options are available for AS cab.

The front face includes LED headlamps as standard, radar for ADAS and GSR functions, steps and grab handles to access the windscreen and side air deflectors designed to keep the door and mirrors clear even in adverse weather conditions. The bumper offers a choice of plastic and hybrid solutions with a choice of colours to match the requirements of your specific mission.